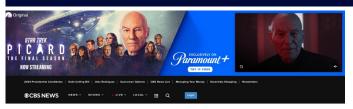

# USER FLOW

Upon page load, the unit appears above the site's header and silently auto-plays up to :15 seconds of video. As a user scrolls down the page, Skybox collapses to a pinned ad, remaining present at the top of the page to allow users to re-engage with the creative.

On select page types and sites, the unit will display in the collapsed state with the ability for a user to click to expand and engage with the creative.

#### **Latest News**

House set to vote on debt ceiling deal. Here's what to know and how to watch.