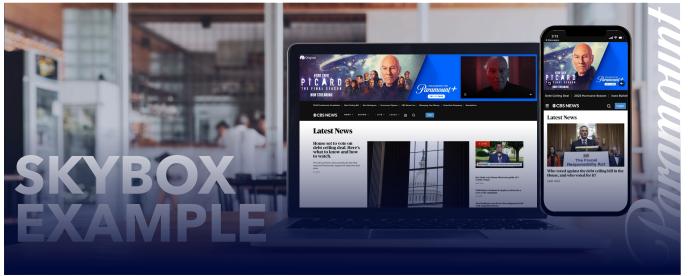

## **DEFINITION**

Skybox is a high-impact, premium display format that seamlessly delivers video cross-platform. The highly viewable unit pins to the top of the page to increase user engagement.

Skybox can support a range of features to deliver on your campaign goals including video distribution, shoppable hot spots, store locators, browsable product galleries, interactive quizzes, polls, games and more.

# USER FLOW

Upon page load, the unit appears above the site's header and silently auto-plays up to :15 seconds of video. As a user scrolls down the page, Skybox collapses to a pinned ad, remaining present at the top of the page to allow users to re-engage with the creative.

On select page types and sites, the unit will display in the collapsed state with the ability for a user to click to expand and engage with the creative.