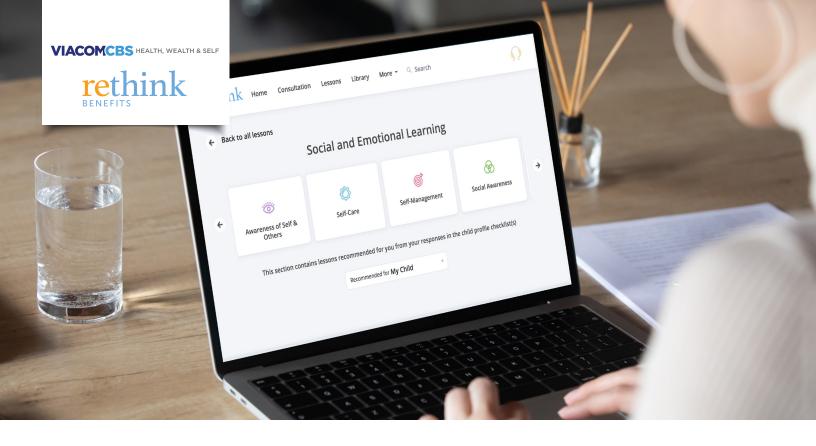

### Search by Age and Ability

Searchable lessons are categorized by topic and our Social and Emotional Lessons allow you to search by age or ability of your child. We offer tools to support parents of young children to young adults.