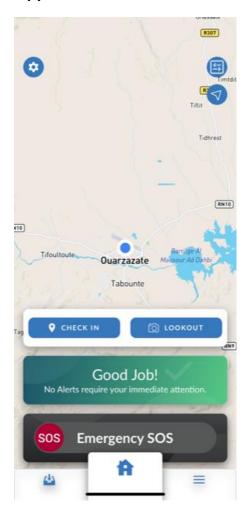

# 5. Access app features

\*If you need any assistance with the app (you need to be in the OnSolve system for it to work) Please reach out to the GSOC at <a href="mailto:soc@paramount.com">gsoc@paramount.com</a> for assistance.