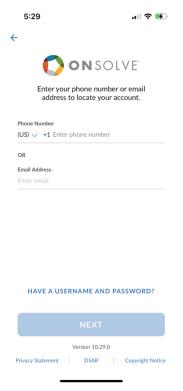

# 1. Download the "Onsolve" app from your provider store

\*Note: The sub-label for this app is "productivity"

2. Enter your organization workspace as "Paramount"

For internal reference April 2023

3. Enter cell phone number or work email to receive a verification code.