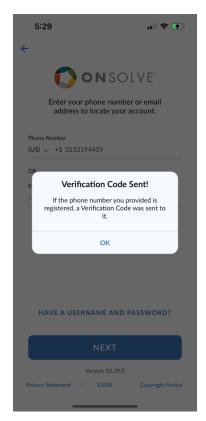

## 4. Enter verification code

.... 🗢 😘

For internal reference April 2023

5:30