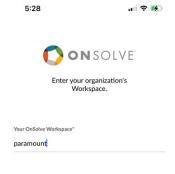

# 1. Download the "Onsolve" app from your provider store

\*Note: The sub-label for this app is "productivity"

2. Enter your organization workspace as "Paramount"

For internal reference April 2023

3. Enter cell phone number or work email to receive a verification code.