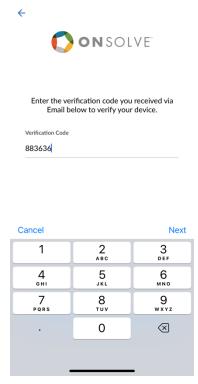

## 4. Enter verification code

.... 🗢 😘

For internal reference April 2023

5:30